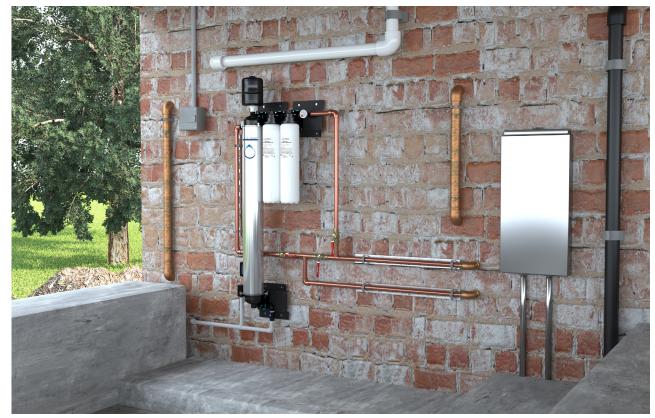

# TRADITIONAL SOFTENER TANK AND FILTER

#### Double Tank Water Softener & Conditioner - Traditional Water Treatment Solution

Enhanced water quality with our USA-made Double Tank Water Softener & Conditioner. Crafted for efficiency and long-lasting service, this system ensures you and your family can enjoy soft, clean, and pure water at every faucet.

## **Product Description:**

Our state-of-the-art Double Tank Water Softener and Conditioner provides a traditional standard of water treatment solutions. Designed and assembled in the USA, this system guarantees optimal performance. Not only does it soften hard water, but its premium-grade conditioning capabilities ensure your water is free from contaminants, unwanted taste, and odors.

#### **Key Features:**

- High-Quality Media: Packed with the highest quality catalytic carbon, KDF, and a proprietary blend of mixed media, our system ensures your water is free from impurities, heavy metals, chlorine and chloramine.
- Dual Tank System: With a double tank design, enjoy continuous service even during regeneration.
   One tank actively treats while the other regenerates, ensuring there's no downtime.
- USA Craftsmanship: Proudly designed and assembled in the USA, our product epitomizes reliability, durability, and precision engineering.
- Automatic Control Head: Our intelligent and reliable automatic control head ensures hassle-free operation and maintenance.
   It intuitively manages system regeneration, saving you time and eliminating guesswork.
- Efficient Service: With our commitment to excellence, benefit from efficient after-sales service, guaranteeing the longevity of your investment.