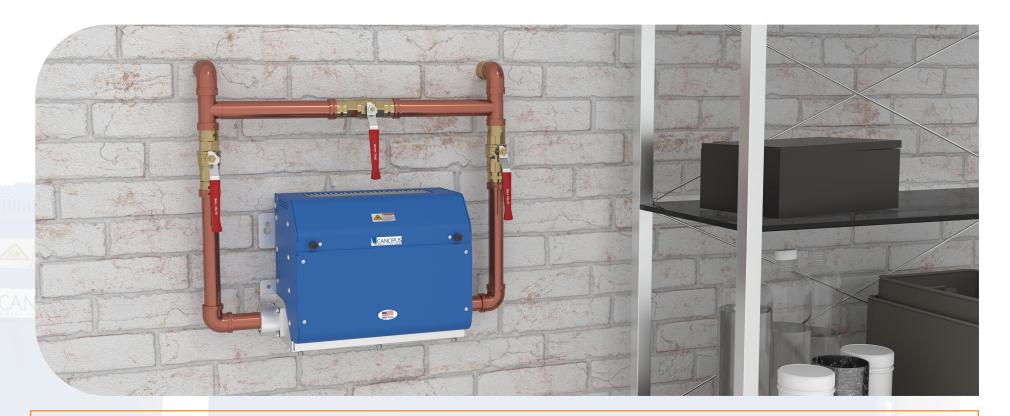

# Superior Water Filtration at Every Tap

In a world where water quality is increasingly compromised by contaminants like microplastics, ensuring safe drinking water is more important than ever. Water Service Elite presents a cutting-edge solution with our custom-designed Wall Mount Ultrafiltration System, engineered to handle flow rates of up to 60 gallons per minute. Our advanced system features a 0.015-micron ultrafiltration membrane that outperforms traditional filtration technologies by effectively removing microplastics, bacteria, organic molecules, and silt. The result? Water that is not only cleaner but also crystal clear.

# **Key Features:**

- Advanced Filtration Technology: Our system includes Best Filter Design (BFD) cartridges with dual-action filtration. The 0.2-micron catalytic carbon technology, paired with scale control, ensures each drop of water is treated to the highest standard.
- Eco-Friendly Efficiency: The system's pre-programmed controller optimizes water usage, reducing waste by up to 80%. With a non-brine backwash feature, it's safe for septic systems, daylight drains, and French drains—perfect for environmentally conscious households.
- **Certified Performance:** NSF-certified for advanced sub-micron filtration, our system meets stringent health and safety standards, providing you with complete peace of mind.
- **User-Friendly Design:** The platform is designed for easy plug-and-play installation, ensuring a hassle-free experience from start to finish.