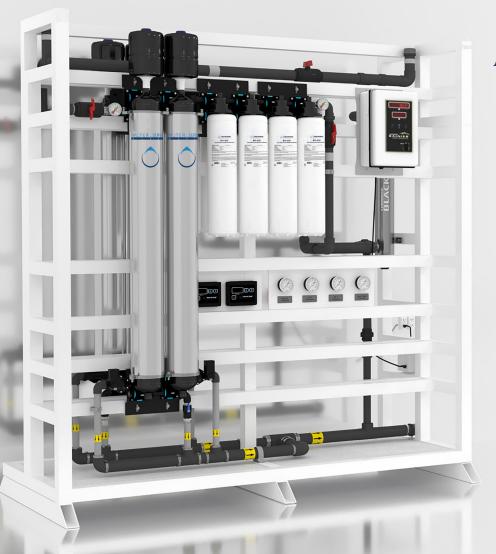

# Advanced Ultra-Filtration

Our **Advanced Ultra-Filtration** system represents the pinnacle of water filtration technology. Specifically engineered for both residential and commercial applications, this state-of-the-art system is adept at removing sub-micron impurities, ensuring water quality that's not just clean, but pristine.

When combined with our BFD high-flow cartridges, this synergy provides an unparalleled flow rate without compromising filtration efficiency and significant reduction in backwash volume. This robust system offers not only exceptional quality (0.015 microns) but also efficiency, making it ideal for high-demand environments. Whether it's for a bustling commercial establishment or a modern residence, our advanced Ultra-Filtration membranes paired with BFD high-flow cartridges stands as a testament to unmatched water treatment, delivering both quantity and quality seamlessly.

#### **Features:**

- Filtration type: 0.015 micron UF membranes & 5 micron BFD high flow cartridges.
- Pre-programmed controller, up to 80% less water waste, non-brine backwash that is safe for septic systems, daylight drain, or French drain
- Advanced sub-micron filtration tested and certified by NSF
- Integrated sub-metering and leak detection

# **Advanced Ultra-Filtration Platform**

- Spec. Sheet
- 3D modeling
- Augmented reality