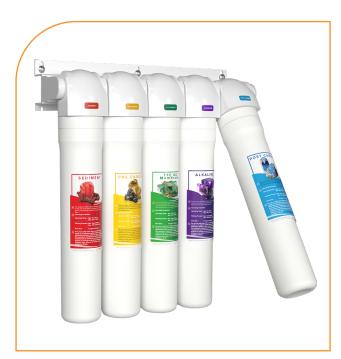

Elevate your drinking water quality with our cutting-edge Essence-Pro Drinking Water System. Engineered with innovation in mind, this system offers a host of advantages that set it apart from the competition, ensuring you enjoy the purer, healthier water possible.

# **Key Advantages:**

#### **Streamlined Design & Quality**

- **Streamlined Elegance:** Our system beautifully blends curves and lines, offering aesthetic appeal.
- **Polished Finish:** Every detail reflects our commitment to excellence in both form and function.

#### **User-Friendly Features**

- **User-Friendly:** Say goodbye to complicated filter changes. Our tool-free design allows you to effortlessly replace filters.
- Proprietary Cartridges: Designed for excellent filtration performance and reliability.
- Sanitary Quick Change: Hassle-free filter replacement with a simple twist-on and twist-off process.

#### **Compact & Reliable**

- Complete and Compact Filtration: Experience comprehensive and space-saving filtration.
- Unique Filter Blend: Consistently enjoy better-tasting water.
- Alkaline Cartridge: Achieve a perfectly balanced pH level and naturally enriched water for improved taste and health benefits.

### **Efficiency & Safety**

- **Unrivaled Efficiency:** Our system minimizes waste with an impressive 1 to 1 ratio membrane, saving water and reducing your ecological footprint.
- **Auto Shut-Off Safety:** Safety is paramount. Our system is equipped with an intelligent auto shut-off feature that stops filtration when the filter is disconnected, ensuring your safety and the quality of your water.

Upgrade your drinking water experience with the Essence Pro Drinking Water System, where premium quality meets user-friendly design. Say goodbye to the hassles of filter changes and enjoy the purity and convenience of consistently great-tasting water. Choose excellence; choose Essence Pro.