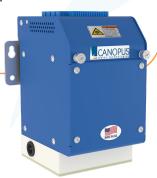

# **Ultra Violet (LED)**

- Spec. Sheet
- 3D modeling
- Augmented reality

## **PRODUCT FEATURES & BENEFITS**

Safe and reliable high intensity UV-C LED to inactivate most harmful bacteria, viruses and parasites including:

- Cryptosporidium, Giardia, E.Coli and Legionella with no compromise.
- NO chemicals, NO mercury, NO high voltage, No heat, and all materials are RoHS compliant.
- Innovative reaction chamber to provide the highest possible UV dose validated by an independent and industry recognized laboratory.
- Integrated flow switch to ensure long life with low cost of ownership: NO yearly lamp replacement.
- Compact design for installation in tight spaces.
- Instant ON/OFF capability.
- Bluetooth enabled for ease of use and monitoring.
- Stable operation and independent temperature profile.

# **C-UV 200f**

Maximum Flow Rate: 1 gpm UV Dose: Greater than 20 mj/cm2

**Operating Pressure:** 

10PSI - 100PSI

# **C-UV 200p**

Maximum Flow Rate: 2 gpm
UV Dose: Greater than 20 mj/cm2

**Operating Pressure:** 

10PSI - 100PSI

# **C-UV 200n**

Maximum Flow Rate: 6 gpm UV Dose: Greater than 40 mj/cm2

**Operating Pressure:** 

10PSI - 100PSI

# **C-UV 200**u

Maximum Flow Rate: 10 gpm
UV Dose: Greater than 20 mj/cm2

**Operating Pressure:** 

10PSI - 100PSI

# **C-UV 200**

Maximum Flow Rate: 20 gpm
UV Dose: Greater than 20 mj/cm2

**Operating Pressure:** 

10PSI - 100PSI

# C-UV 200+

Maximum Flow Rate: 30 gpm
UV Dose: Greater than 20 mj/cm2

**Operating Pressure:** 

10PSI - 100PSI

# The C-UV200n Water Purification System

The C-UV200n is expertly designed for both point of entry (POE) and point of use (POU) applications, making it an ideal water disinfection solution for a wide range of environments and applications. Whether for residential