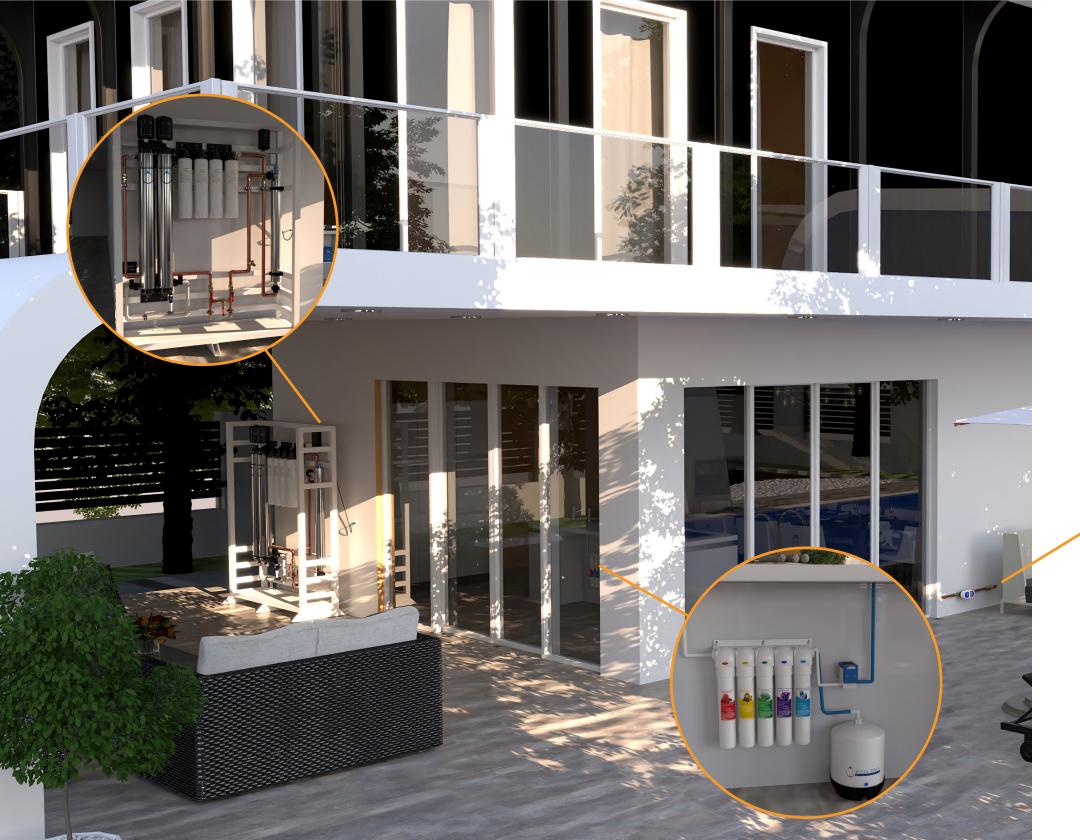

# **Integrate Complete Water Purity Throughout Your Home**

Transform your home into a sanctuary of clean, high-quality water with our advanced filtration technologies. Our systems work in harmony to meet your unique water needs, ensuring exceptional quality and protection in every drop.

### 1. Complete System Integration:

Our innovative water solutions are designed for seamless integration. Whether you choose to combine Reverse Osmosis (RO) with Ultrafiltration (UF), add UV Disinfection, or include traditional Softener tanks, our systems enhance water quality for various household uses.

#### 2. Tailored Water Solutions:

- **Customizable and Flexible:** Our systems are designed to be customized to fit your specific needs and space constraints, ensuring optimal performance and integration in every part of your home.
- **Kitchen:** Use our Eco\_Friendly Reverse Osmosis system combined with Everest-Alkaline cartridges to ensure the highest quality drinking and cooking water.
- **Bathrooms:** Choose Advanced Ultra-filtration for soft, clean water that is gentle on your skin and hair. Enhance this setup with LED UV Disinfection to ensure pathogen-free water for personal care.
- Water Management and Leak Detection: Integrate our advanced water management and leak detection systems to monitor water usage, detect leaks, and prevent water damage, ensuring safety and efficiency throughout your home.
- **Synergy of Systems:** Each unit is responsible for specific sections of your home, working together seamlessly to provide comprehensive water quality enhancement.

### 3. Flexible and Adaptable:

Our flexible systems allow for customization and expansion to meet your evolving needs. Enhance your home with advanced water technology and enjoy the convenience and health benefits of a tailored water filtration setup.