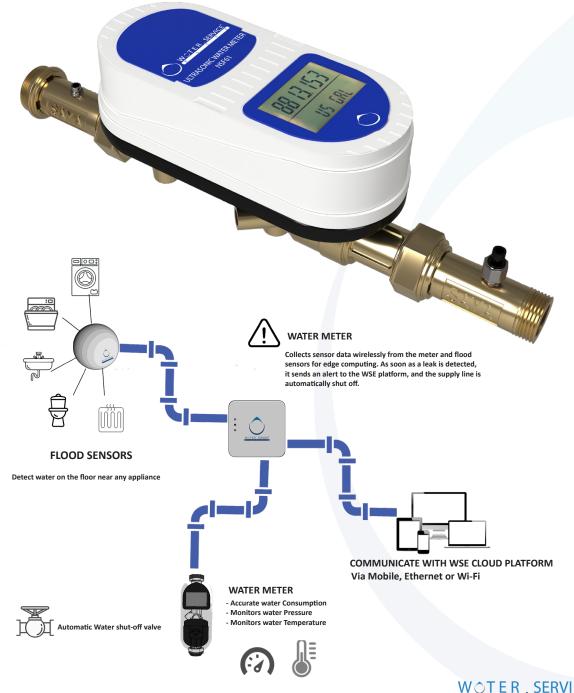

# Water Management & Leak Detection

# Accommodates pipes ¾"- 6" in diameter

- Mobile app based (LTE) real time water consumption monitoring and leak detection
- Automatic, or app-initiated shutoff control
- Tracks water usage trends
- Maps carbon footprint based on water usage
- Earthquake sensor with automatic shutoff
- Freeze protection with automatic shutoff at programmed and adjustable temperature thresholds
- Cloud based data collection to track water consumption trends
- Certified homeowner's insurance discount

# **Gateway**

- **Set Up:** Connect the device to your home network and configure your settings using our user-friendly app.
- Monitor and Control: Track water usage, receive alerts, and even shut off water remotely if a leak is detected.

## Flood sensor

- **Real-Time Monitoring:** Keep an eye on water flow and usage with real-time data accessible from your mobile device or computer.
- Automated Alerts: Receive instant notifications on your smartphone or email the moment a potential leak is detected.

# **PRODUCT FEATURES & BENEFITS**

- We provide water monitoring and leak detection with key market differentials
- Certified for Multi-family & Commercial Sub-metering & Billing and Single-Family home water risk management
- Leak Detection and remote shutoff ( automatic or user initiated)
- Data & Analytics that can benefit all stakeholders (Property Owner, Insurance Provider and Utility)