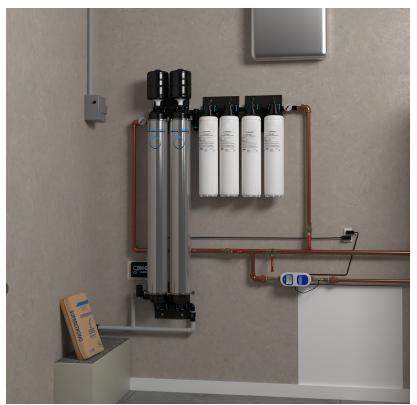

# Advanced Ultra-Filtration

Our **Advanced Ultra-Filtration** system represents the pinnacle of water filtration technology. Specifically engineered for both residential and commercial applications, this state-of-the-art system is adept at removing sub-micron impurities, ensuring water quality that's not just clean, but pristine.

When combined with our BFD high-flow cartridges, this synergy provides an unparalleled flow rate without compromising filtration efficiency and significant reduction in backwash volume. This robust system offers not only exceptional quality (0.015 microns) but also efficiency, making it ideal for high-demand environments. Whether it's for a bustling commercial establishment or a modern residence, our advanced Ultra-Filtration membranes paired with BFD high-flow cartridges stands as a testament to unmatched water treatment, delivering both quantity and quality seamlessly.