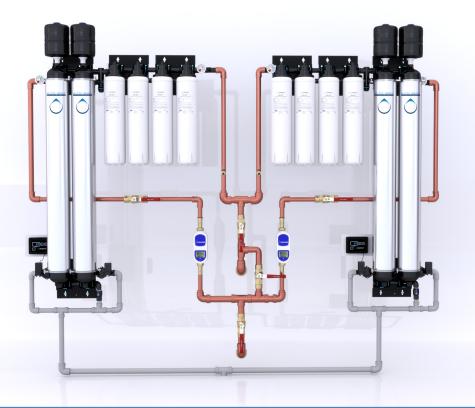

# **Customized Solutions**

Tailored to Your Space

# **System Features:**

- Modular design for flexible customization.
- Filters contaminants down to 0.015 microns, including bacteria, viruses, and cysts.
- Arrives fully assembled, pre-plumbed, and pre-wired for easy installation.
- Integrated UV light sanitation.
- Programmed backwashing for media regeneration.

Emphasizing flexibility and customization to meet unique space limitations and design preferences, our water enhancement system stands out as a remarkably adaptable solution for any home.

Tailored specifically to accommodate your individual requirements, it can be seamlessly integrated into various spaces, ensuring an efficient and unobtrusive fit.

This system features 11 stages of water quality enhancement, from organic and sediment reduction to ultrafiltration and UV disinfection, adeptly enhancing water safety and clarity. Its modular design is a key advantage, allowing for bespoke configurations that align perfectly with your space constraints and aesthetic preferences.

Capable of filtering out contaminants as small as 0.015 microns, it effectively targets bacteria, viruses, and cysts, thereby improving water quality. The system is designed for convenience, arriving fully assembled, pre-plumbed, and pre-wired, which simplifies installation. Integrated UV light offers additional sanitation, while programmed back-washing maintains the efficiency and longevity of the filtration media. This system is not just a functional addition to your home; it's a custom-fit solution designed to meet your specific water enhancement needs with an emphasis on design flexibility and customer-centric innovation.