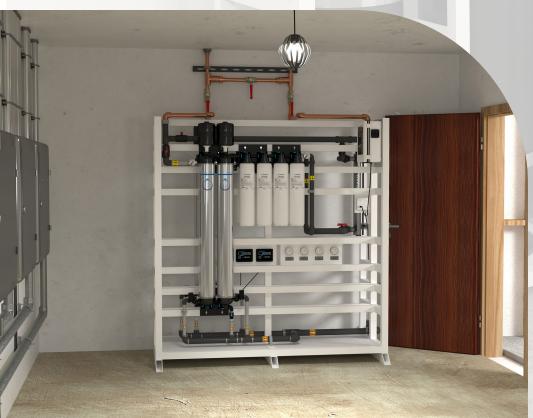

# **Customized Solutions**

Tailored to Your Space

Emphasizing flexibility and customization to meet unique space limitations and design preferences, our water enhancement system stands out as a remarkably adaptable solution for any home.

Tailored specifically to accommodate your individual requirements, it can be seamlessly integrated into various spaces, ensuring an efficient and unobtrusive fit.

This system features 11 stages of water quality enhancement, from organic and sediment reduction to ultrafiltration and UV disinfection, adeptly enhancing water safety and clarity. Its modular design is a key advantage, allowing for bespoke configurations that align perfectly with your space constraints and aesthetic preferences.

Capable of filtering out contaminants as small as 0.015 microns, it effectively targets bacteria, viruses, and cysts, thereby improving water quality. The system is designed for convenience, arriving fully assembled, pre-plumbed, and pre-wired, which simplifies installation. Integrated UV light offers additional sanitation, while programmed back-washing maintains the efficiency and longevity of the filtration media. This system is not just a functional addition to your home; it's a custom-fit solution designed to meet your specific water enhancement needs with an emphasis on design flexibility and customer-centric innovation.