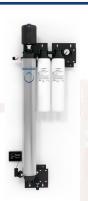

# **UF-7.5 Single**

**Maximum Flow Rate:** 

7.5 GPM

**Overall Size:** 

41" x 17" x 7 1/2"

**Plumbing Size:** 

3/4"

#### Home size:

tailored for smaller homes or ADUs measuring under 1000 sq/ ft, up to 7.5 GPM