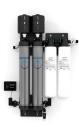

# **BFD-7.5 Single**

**Maximum Flow Rate:** 7.5 GPM

**Overall Size:** 11 3/4" x 25" x 7 "

Plumbing Size: 3/4"

**Filtration type:** 5 Micron chlorine reduction and scale control (type of filter can be

customized)

#### **BFD-15 Double**

**Maximum Flow Rate:** 15 GPM

**Overall Size:** 16" x 25" x 7"

Plumbing Size: 3/4" or 1"

**Filtration type:** 5 Micron chlorine reduction and scale control (type of filter can be

customized)

## **BFD-30 Quad**

Maximum Flow Rate: 30 GPM

**Overall Size**: 26 1/2" x 25" x 7"

Plumbing Size: 3/4" or 1"

**Filtration type:** 5 Micron chlorine reduction and scale control (type of filter can be

customized)