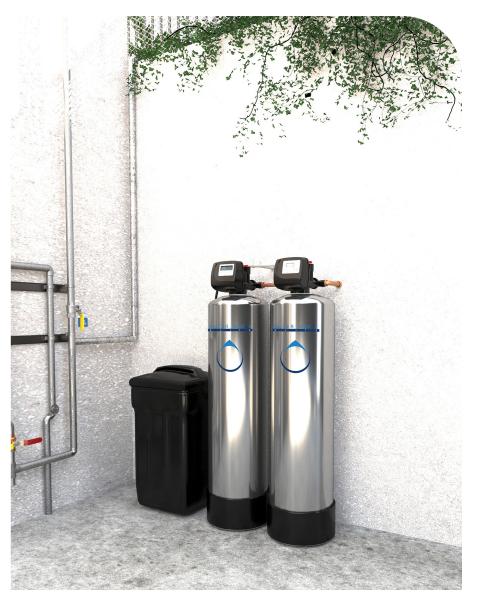

# TRADITIONAL SOFTENER TANK AND FILTER

#### Double Tank Water Softener & Conditioner - Traditional Water Treatment Solution

Enhanced water quality with our USA-made Double Tank Water Softener & Conditioner. Crafted for efficiency and long-lasting service, this system ensures you and your family can enjoy soft, clean, and pure water at every faucet.

## **Product Description:**

Our state-of-the-art Double Tank Water Softener and Conditioner provides a traditional standard of water treatment solutions. Designed and assembled in the USA, this system guarantees optimal performance. Not only does it soften hard water, but its premium-grade conditioning capabilities ensure your water is free from contaminants, unwanted taste, and odors.

#### **Key Features:**

- High-Quality Media: Packed with the highest quality catalytic carbon, KDF, and a proprietary blend of mixed media, our system ensures your water is free from impurities, heavy metals, chlorine and chloramine.
- Dual Tank System: With a double tank design, enjoy continuous service even during regeneration.
   One tank actively treats while the other regenerates, ensuring there's no downtime.
- USA Craftsmanship: Proudly designed and assembled in the USA, our product epitomizes reliability, durability, and precision engineering.
- Automatic Control Head: Our intelligent and reliable automatic control head ensures hassle-free operation and maintenance.
   It intuitively manages system regeneration, saving you time and eliminating guesswork.
- Efficient Service: With our commitment to excellence, benefit from efficient after-sales service, guaranteeing the longevity of your investment.