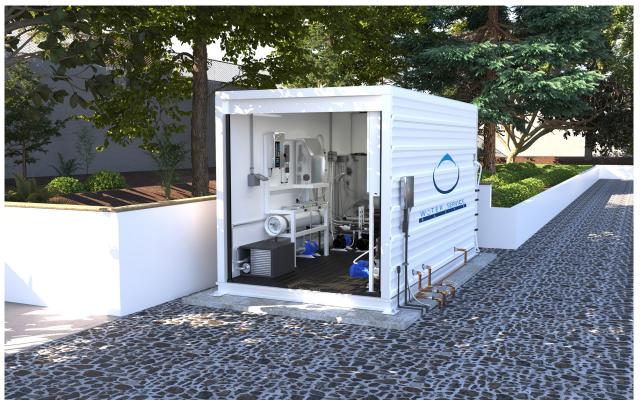

#### "Beyond Bottled Water Whole Home System,"

A cutting-edge water purification solution designed to redefine the standard of home water quality.

This revolutionary system boasts an ultra-fine filtration process, capable of removing contaminants down to 0.0001 microns, ensuring unparalleled purity in every drop. Its commercial-sized reverse osmosis membranes offer superior purification, setting a new benchmark in water treatment technology. Coupled with high-output ozone sterilization, the system guarantees a consistently safe and sterile water supply. Not just pure, the water is also pH-balanced to perfection, maintaining a range of 8.0-8.5, ideal for both drinking and skin health.

Beyond its technical prowess, the system is a marvel of convenience and reliability. Housed in a fully enclosed, climate-controlled container, it ensures consistent performance regardless of environmental conditions. Remote system monitoring offers users peace of mind, with the ability to check system status from anywhere. Pre-assembled and ready for installation, it removes the hassle typically associated with such advanced setups.

- •0.0001 Microns of contaminant removal for an entire estate.
- Commercial-sized reverse osmosis membranes for unrivaled purification.
- High-output ozone sterilization.
- pH balanced to perfection at 8.0-8.5.
- Fully enclosed, climate-controlled container for reliability.
- Remote system monitoring for peace of mind.
- Fully assembled, ready for installation.
- Capable of being uninstalled and moved to another location if necessary.