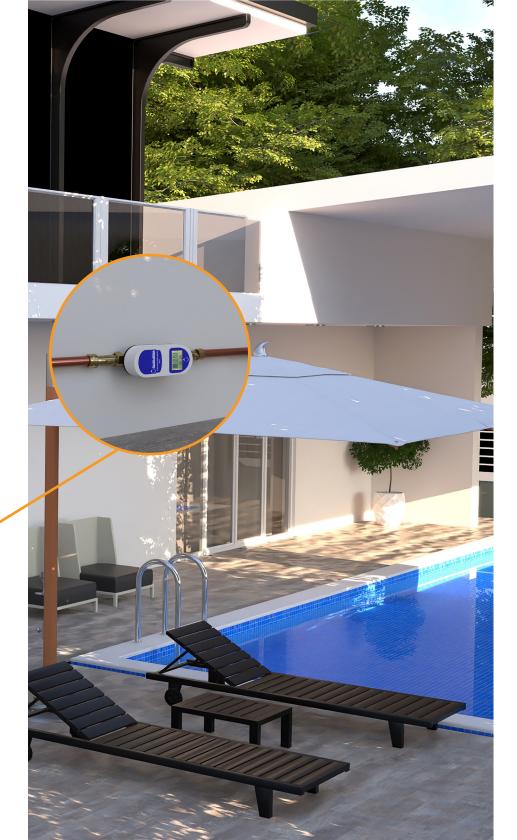

# Water Management & Leak Detection

# Accommodates pipes ¾"- 6" in diameter

- Mobile app based (LTE) real time water consumption monitoring and leak detection
- Automatic, or app-initiated shutoff control
- Tracks water usage trends
- Maps carbon footprint based on water usage
- Earthquake sensor with automatic shutoff
- Freeze protection with automatic shutoff at programmed and adjustable temperature thresholds
- Cloud based data collection to track water consumption trends
- Certified homeowner's insurance discount

# **PRODUCT FEATURES & BENEFITS**

- We provide water monitoring and leak detection with key market differentials
- Certified for Multi-family & Commercial Sub-metering & Billing and Single-Family home water risk management
- Leak Detection and remote shutoff ( automatic or user initiated)
- Data & Analytics that can benefit all stakeholders (Property Owner, Insurance Provider and Utility)