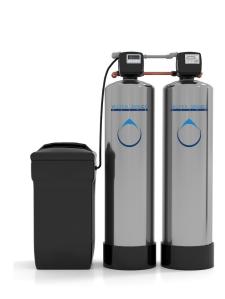

# TRADITIONAL SOFTENER TANK AND FILTER

#### Double Tank Water Softener & Conditioner - Traditional Water Treatment Solution

Enhanced water quality with our USA-made Double Tank Water Softener & Conditioner. Crafted for efficiency and long-lasting service, this system ensures you and your family can enjoy soft, clean, and pure water at every faucet.

## **Product Description:**

Our state-of-the-art Double Tank Water Softener and Conditioner provides a traditional standard of water treatment solutions. Designed and assembled in the USA, this system guarantees optimal performance. Not only does it soften hard water, but its premium-grade conditioning capabilities ensure your water is free from contaminants, unwanted taste, and odors.

#### **Key Features:**

- High-Quality Media: Packed with the highest quality catalytic carbon, KDF, and a proprietary blend of mixed media, our system ensures your water is free from impurities, heavy metals, chlorine and chloramine.
- Dual Tank System: With a double tank design, enjoy continuous service even during regeneration.
   One tank actively treats while the other regenerates, ensuring there's no downtime.
- USA Craftsmanship: Proudly designed and assembled in the USA, our product epitomizes reliability, durability, and precision engineering.
- Automatic Control Head: Our intelligent and reliable automatic control head ensures hassle-free operation and maintenance.
   It intuitively manages system regeneration, saving you time and eliminating guesswork.
- Efficient Service: With our commitment to excellence, benefit from efficient after-sales service, guaranteeing the longevity of your investment.