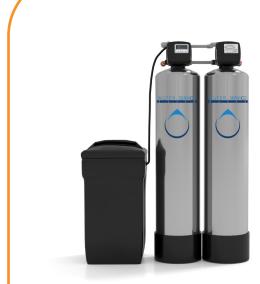

# TRADITIONAL SOFTENER TANK AND FILTER

#### Double Tank Water Softener & Conditioner - Traditional Water Treatment Solution

Enhanced water quality with our USA-made Double Tank Water Softener & Conditioner. Crafted for efficiency and long-lasting service, this system ensures you and your family can enjoy soft, clean, and pure water at every faucet.

## **Product Description:**

Our state-of-the-art Double Tank Water Softener and Conditioner provides a traditional standard of water treatment solutions. Designed and assembled in the USA, this system guarantees optimal performance. Not only does it soften hard water, but its premium-grade conditioning capabilities ensure your water is free from contaminants, unwanted taste, and odors.

#### **Key Features:**

- High-Quality Media: Packed with the highest quality catalytic carbon, KDF, and a proprietary blend of mixed media, our system ensures your water is free from impurities, heavy metals, chlorine and chloramine.
- Dual Tank System: With a double tank design, enjoy continuous service even during regeneration.
   One tank actively treats while the other regenerates, ensuring there's no downtime.
- USA Craftsmanship: Proudly designed and assembled in the USA, our product epitomizes reliability, durability, and precision engineering.
- Automatic Control Head: Our intelligent and reliable automatic control head ensures hassle-free operation and maintenance.
   It intuitively manages system regeneration, saving you time and eliminating guesswork.
- Efficient Service: With our commitment to excellence, benefit from efficient after-sales service, guaranteeing the longevity of your investment.