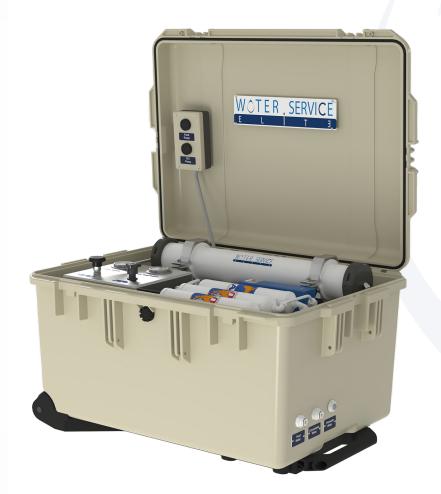

# **EMERGENCY MOBILE WATER SYSTEM**

# **Ensuring safe drinking water in critical times**

During natural disasters or unforeseen emergencies, access to clean drinking water becomes crucial for survival. The Emergency Mobile Water Filtration System from Water Service Elite is engineered to provide individuals and communities with a reliable source of clean water. Utilizing advanced filtration technology, this system removes contaminants and pathogens, ensuring water is safe for drinking, cooking, and personal hygiene.

### **Key Features**

- Advanced Filtration Technology: Utilizes a multi-stage filtration process, including sediment filters, activated carbon filters, and a RO filtration membrane to effectively remove dirt, bacteria, viruses, and chemical pollutants.
- **High Capacity:** Capable of producing up to 500 gallons per day (GPD), depending on the incoming water quality. Uses desalination technology (a type of reverse osmosis) that can handle seawater at high pressure.
- **Portable and Durable:** Designed for easy transportation and resilience in harsh conditions, ensuring reliability when it's needed most.
- Easy to Use: Simple setup and operation, making it accessible for people of all ages and skill levels.
- **Eco-Friendly:** Operates without the need for chemical additives, preserving the natural quality of water while protecting the environment.