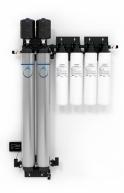

### **UF-30 Quad**

**Maximum Flow Rate:** 

30 GPM

**Overall Size:** 

62" x 39" x 7 1/2"

Plumbing Size:

1" or 1 1/4"

#### Home size:

designed for high-demand residential applications that require continuous water usage, typically in homes ranging from 3000 to 5000 sq/ft, up to 30 GPM