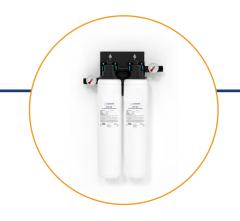

# **BFD-7.5 Single**

**Maximum Flow Rate:** 7.5 GPM

**Overall Size:** 11 3/4" x 25" x 7 "

Plumbing Size: 3/4"

**Filtration type:** 5 Micron chlorine reduction and scale control (type of filter can be

customized)

#### **BFD-15 Double**

**Maximum Flow Rate:** 15 GPM

**Overall Size:** 16" x 25" x 7"

Plumbing Size: 3/4" or 1"

**Filtration type:** 5 Micron chlorine reduction and scale control (type of filter can be

customized)