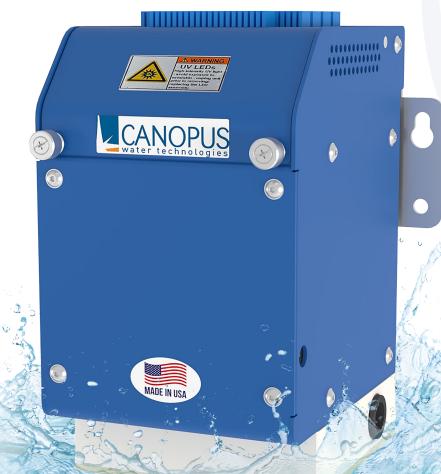

# **Ultra Violet (LED)**

- Spec. Sheet
- 3D modeling
- Augmented reality

## **PRODUCT FEATURES & BENEFITS**

Safe and reliable high intensity UV-C LED to inactivate most harmful bacteria, viruses and parasites including:

- Cryptosporidium, Giardia, E.Coli and Legionella with no compromise.
- NO chemicals, NO mercury, NO high voltage, No heat, and all materials are RoHS compliant.
- Innovative reaction chamber to provide the highest possible UV dose validated by an independent and industry recognized laboratory.
- Integrated flow switch to ensure long life with low cost of ownership: NO yearly lamp replacement.
- Compact design for installation in tight spaces.
- Instant ON/OFF capability.
- Bluetooth enabled for ease of use and monitoring.
- Stable operation and independent temperature profile.

# The C-UV200n Water Purification System

The C-UV200n is expertly designed for both point of entry (POE) and point of use (POU) applications, making it an ideal water disinfection solution for a wide range of environments and applications. Whether for residential