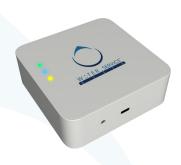

# Water Management & Leak Detection

# Accommodates pipes ¾"- 6" in diameter

- Mobile app based (LTE) real time water consumption monitoring and leak detection
- Automatic, or app-initiated shutoff control
- Tracks water usage trends
- Maps carbon footprint based on water usage
- Earthquake sensor with automatic shutoff
- Freeze protection with automatic shutoff at programmed and adjustable temperature thresholds
- Cloud based data collection to track water consumption trends
- Certified homeowner's insurance discount

# **Gateway**

- **Set Up:** Connect the device to your home network and configure your settings using our user-friendly app.
- Monitor and Control: Track water usage, receive alerts, and even shut off water remotely if a leak is detected.