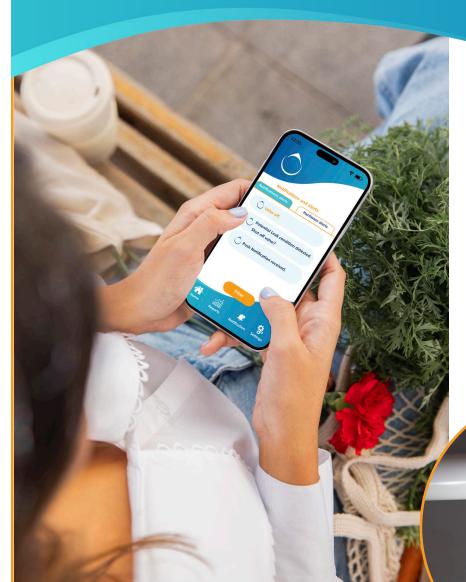

# **Download Our App**

Stay ahead of leaks with the **WaterServiceElite** App, your smart companion in water filtration and leak detection. Our innovative App offers real-time monitoring and alerts directly to your device, ensuring you can act swiftly to protect your home from water damage.

#### **Features Include:**

- Instant Leak Alerts: Receive notifications the moment a leak is detected.
- **Remote Monitoring:** Check the status of your water filtration system anytime, anywhere.
- **Scheduled Maintenance Reminders:** Keep your system running smoothly with timely reminders. (This feature is under development)

# **Easy to Use:**

- **Download the App:** Search for "WaterServiceElite" on Google Play or the App Store.
- **Connect to Your System:** Follow simple, guided steps to connect the App with your WaterServiceElite filtration system.
- **Stay Informed:** Enjoy peace of mind with continuous monitoring and real-time updates.

**Download Now** 