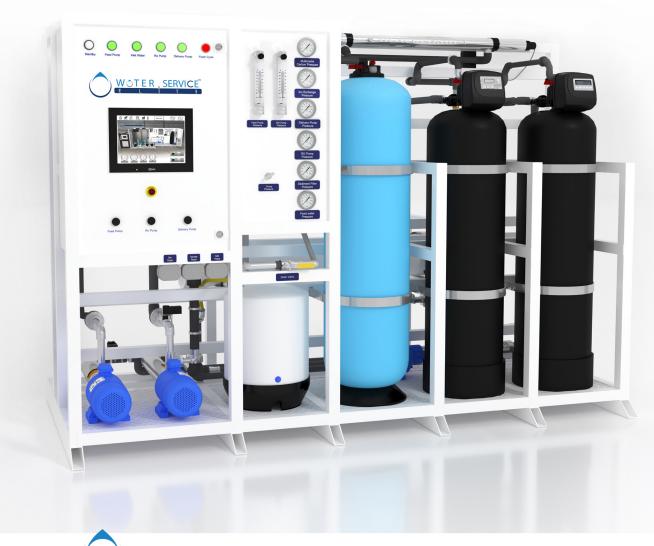

# **COMMERCIAL REVERSE OSMOSIS SYSTEM**

# **Reliable Water Purification for Commercial Applications**

The Commercial/Industrial Reverse Osmosis System from Water Service Elite offers robust and dependable water purification designed to meet the high demands of various commercial settings. With a capacity of up to 10,000 gallons per day, this system is perfect for restaurants, coffee shops, microbreweries, car washes, and food preparation facilities.

### **Key Features**

- High Capacity: Capable of producing up to 10,000 gallons of purified water daily, ensuring an ample supply for high-demand environments.
- **Durable Construction:** Built on a powder-coated welded aluminum frame with stainless steel pressure vessels and fastening hardware. This ensures longevity and resistance to corrosion, even in harsh conditions.
- Stainless Steel Components: Enhance the system's robustness and ability to withstand daily wear and tear.
- Minimal Maintenance: Engineered for consistent performance with minimal user intervention, allowing you to focus on business operations without worrying about water quality issues.

#### Why Choose Our Reverse Osmosis System?

- Reliability
- Efficiency
- Versatility

- Spec. Sheet
- 3D modeling
- Augmented reality