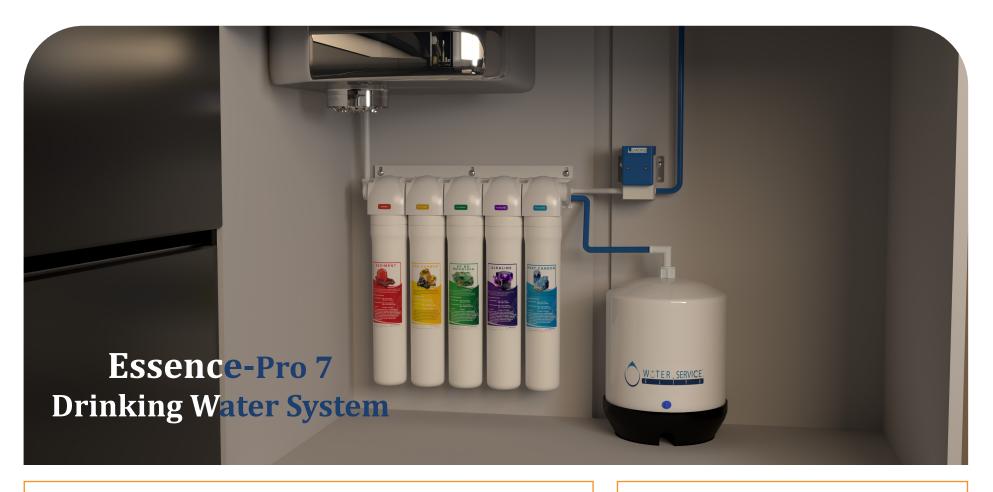

Elevate your drinking water quality with our cutting-edge Essence-Pro Drinking Water System. Engineered with innovation in mind, this system offers a host of advantages that set it apart from the competition, ensuring you enjoy the purer, healthier water possible.

# **Key Advantages:**

#### **Streamlined Design & Quality**

- **Streamlined Elegance:** Our system beautifully blends curves and lines, offering aesthetic appeal.
- **Polished Finish:** Every detail reflects our commitment to excellence in both form and function.

#### **User-Friendly Features**

- **User-Friendly:** Say goodbye to complicated filter changes. Our tool-free design allows you to effortlessly replace filters.
- Proprietary Cartridges: Designed for excellent filtration performance and reliability.
- Sanitary Quick Change: Hassle-free filter replacement with a simple twist-on and twist-off process.

#### **Compact & Reliable**

- Complete and Compact Filtration: Experience comprehensive and space-saving filtration.
- Unique Filter Blend: Consistently enjoy better-tasting water.
- Alkaline Cartridge: Achieve a perfectly balanced pH level and naturally enriched water for improved taste and health benefits.

### **Efficiency & Safety**

- **Unrivaled Efficiency:** Our system minimizes waste with an impressive 1 to 1 ratio membrane, saving water and reducing your ecological footprint.
- **Auto Shut-Off Safety:** Safety is paramount. Our system is equipped with an intelligent auto shut-off feature that stops filtration when the filter is disconnected, ensuring your safety and the quality of your water.

Upgrade your drinking water experience with the Essence Pro Drinking Water System, where premium quality meets user-friendly design. Say goodbye to the hassles of filter changes and enjoy the purity and convenience of consistently great-tasting water. Choose excellence; choose Essence Pro.