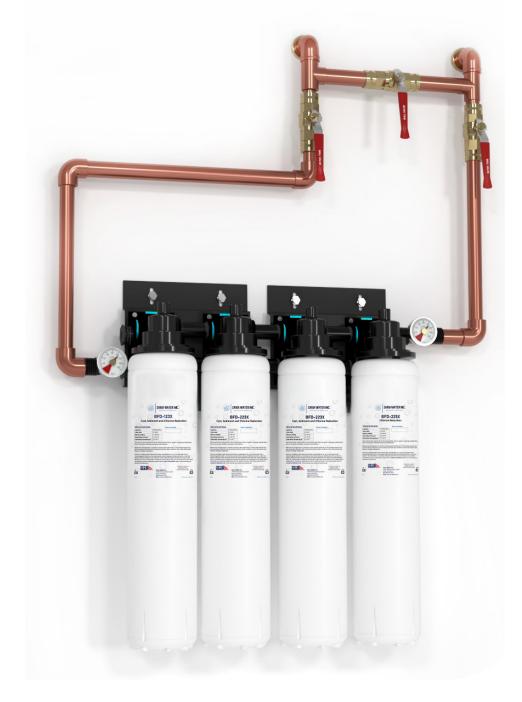

# BFD HIGH-FLOW CARTRIDGES

BFD High-Flow Water Filter Cartridges are specialized filters designed to efficiently handle high-volume water flow rates while effectively removing contaminants. Ideal for residential, commercial, or light industrial applications, these cartridges ensure large volumes of water are treated quickly and efficiently.

# **Key Features:**

- **Durable Construction:** Made with robust materials such as polypropylene or polyester, these cartridges withstand higher water pressure and temperatures (refer to the spec sheet for details).
- **High Efficiency:** Capable of filtering various contaminants including chlorine, chloramines, hard minerals, heavy metals, and more, ensuring optimal water quality.
- Easy Installation & Maintenance: Designed for hassle-free installation and minimal maintenance, these filters are a reliable and cost-effective solution for high flow water filtration.