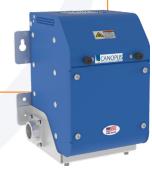

# **Ultra Violet (LED)**

- Spec. Sheet
- 3D modeling
- Augmented reality

## **PRODUCT FEATURES & BENEFITS**

Safe and reliable high intensity UV-C LED to inactivate most harmful bacteria, viruses and parasites including:

- Cryptosporidium, Giardia, E.Coli and Legionella with no compromise.
- NO chemicals, NO mercury, NO high voltage, No heat, and all materials are RoHS compliant.
- Innovative reaction chamber to provide the highest possible UV dose validated by an independent and industry recognized laboratory.
- Integrated flow switch to ensure long life with low cost of ownership: NO yearly lamp replacement.
- Compact design for installation in tight spaces.
- Instant ON/OFF capability.
- Bluetooth enabled for ease of use and monitoring.
- Stable operation and independent temperature profile.

# **C-UV 200f**

Maximum Flow Rate: 1 gpm UV Dose: Greater than 20 mj/cm2

**Operating Pressure:** 

10PSI - 100PSI

# **C-UV 200p**

Maximum Flow Rate: 2 gpm
UV Dose: Greater than 20 mj/cm2

**Operating Pressure:** 

10PSI - 100PSI

# **C-UV 200n**

Maximum Flow Rate: 6 gpm UV Dose: Greater than 40 mj/cm2

**Operating Pressure:** 

10PSI - 100PSI

# **C-UV 200**u

Maximum Flow Rate: 10 gpm
UV Dose: Greater than 20 mj/cm2

**Operating Pressure:** 

10PSI - 100PSI

# **C-UV 200**

Maximum Flow Rate: 20 gpm
UV Dose: Greater than 20 mj/cm2

**Operating Pressure:** 

10PSI - 100PSI

# C-UV 200+

Maximum Flow Rate: 30 gpm
UV Dose: Greater than 20 mj/cm2

**Operating Pressure:** 

10PSI - 100PSI

# The C-UV200n Water Purification System

The C-UV200n is expertly designed for both point of entry (POE) and point of use (POU) applications, making it an ideal water disinfection solution for a wide range of environments and applications. Whether for residential