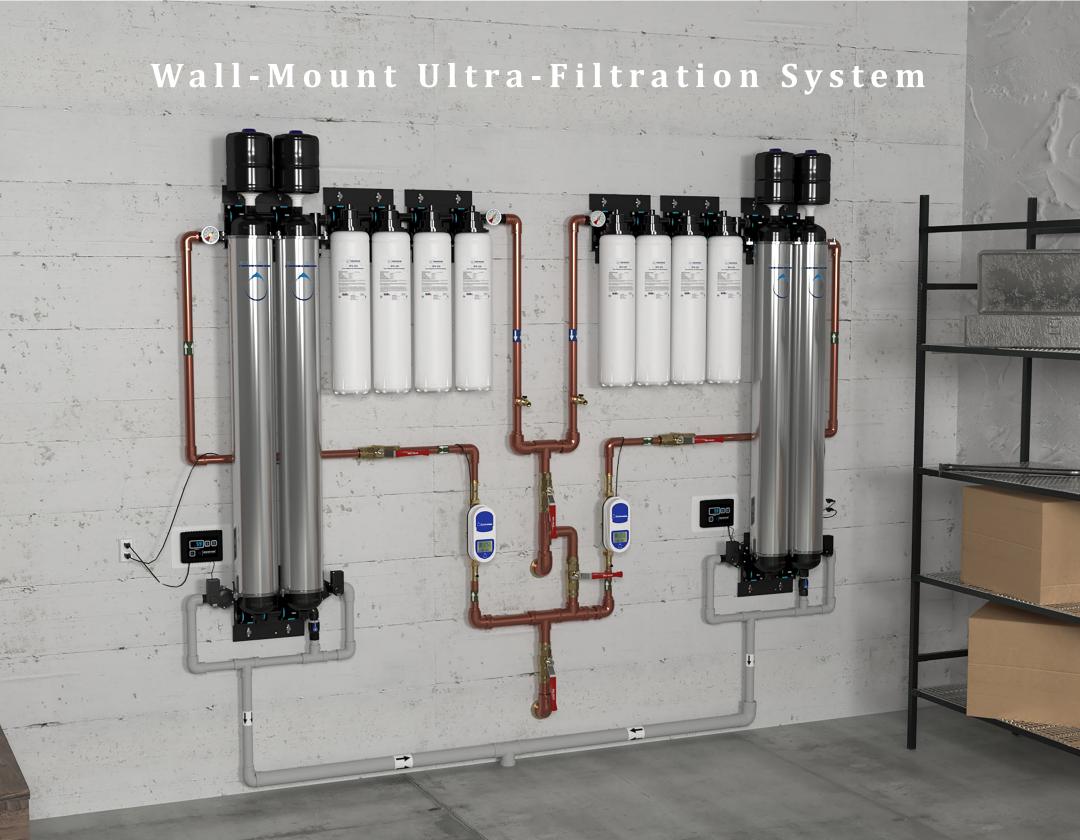

# Superior Water Filtration at Every Tap

In a world where water quality is increasingly compromised by contaminants like microplastics, ensuring safe drinking water is more important than ever. Water Service Elite presents a cutting-edge solution with our custom-designed Wall Mount Ultrafiltration System, engineered to handle flow rates of up to 60 gallons per minute. Our advanced system features a 0.015-micron ultrafiltration membrane that outperforms traditional filtration technologies by effectively removing microplastics, bacteria, organic molecules, and silt. The result? Water that is not only cleaner but also crystal clear.

# **Key Features:**

- Advanced Filtration Technology: Our system includes Best Filter Design (BFD) cartridges with dual-action filtration. The 0.2-micron catalytic carbon technology, paired with scale control, ensures each drop of water is treated to the highest standard.
- Eco-Friendly Efficiency: The system's pre-programmed controller optimizes water usage, reducing waste by up to 80%. With a non-brine backwash feature, it's safe for septic systems, daylight drains, and French drains—perfect for environmentally conscious households.
- **Certified Performance:** NSF-certified for advanced sub-micron filtration, our system meets stringent health and safety standards, providing you with complete peace of mind.
- **User-Friendly Design:** The platform is designed for easy plug-and-play installation, ensuring a hassle-free experience from start to finish.

## **Integrated Leak Detection and Water Management**

• 24/7 Leak Detection: Our system includes state-of-the-art leak detection technology that monitors system integrity around the clock, preventing water waste and protecting your home from potential water damage. This system doesn't just provide clean water; it offers you the assurance that your family's health is safeguarded. Discover the Water Service Elite difference and experience unmatched water quality. Visit our website or contact us today to learn more about how our innovative solutions can elevate your water quality and contribute to a healthier lifestyle.