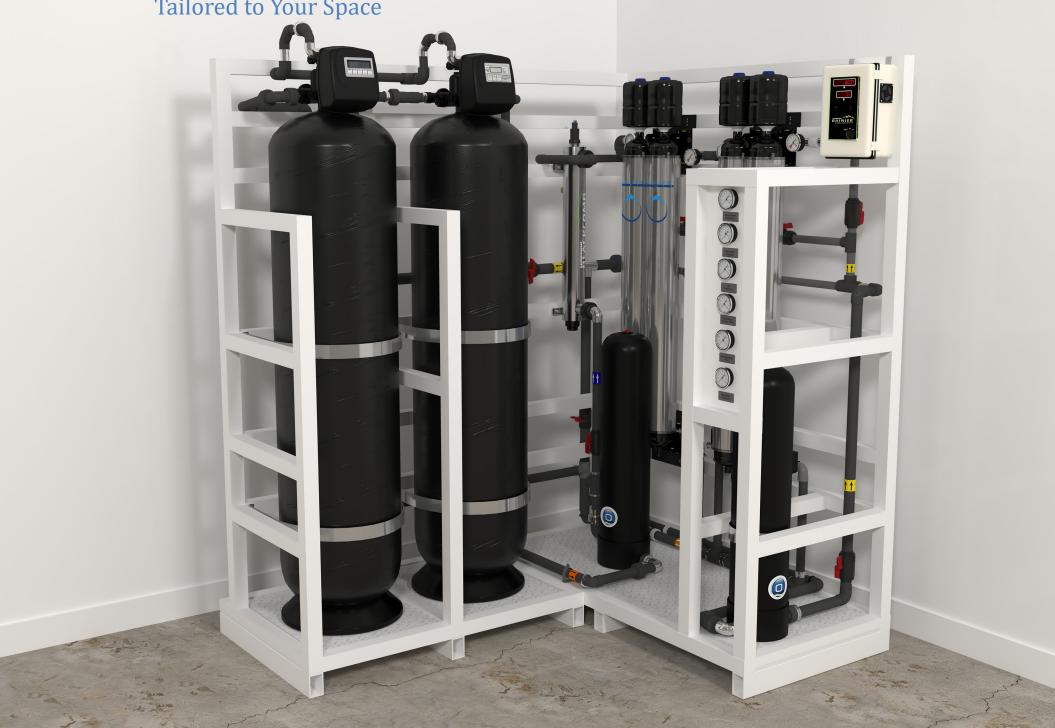

# **Customized Solutions**

Tailored to Your Space

# **System Features:**

- Modular design for flexible customization.
- Filters contaminants down to 0.015 microns, including bacteria, viruses, and cysts.
- Arrives fully assembled, pre-plumbed, and pre-wired for easy installation.
- Integrated UV light sanitation.
- Programmed backwashing for media regeneration.

Emphasizing flexibility and customization to meet unique space limitations and design preferences, our water enhancement system stands out as a remarkably adaptable solution for any home.

Tailored specifically to accommodate your individual requirements, it can be seamlessly integrated into various spaces, ensuring an efficient and unobtrusive fit.

This system features 11 stages of water quality enhancement, from organic and sediment reduction to ultrafiltration and UV disinfection, adeptly enhancing water safety and clarity. Its modular design is a key advantage, allowing for bespoke configurations that align perfectly with your space constraints and aesthetic preferences.

Capable of filtering out contaminants as small as 0.015 microns, it effectively targets bacteria, viruses, and cysts, thereby improving water quality. The system is designed for convenience, arriving fully assembled, pre-plumbed, and pre-wired, which simplifies installation. Integrated UV light offers additional sanitation, while programmed back-washing maintains the efficiency and longevity of the filtration media. This system is not just a functional addition to your home; it's a custom-fit solution designed to meet your specific water enhancement needs with an emphasis on design flexibility and customer-centric innovation.