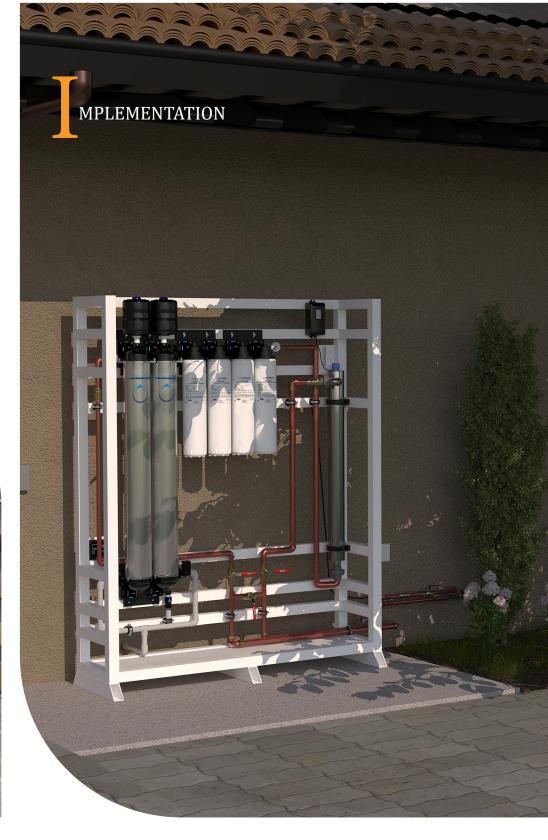

# Superior Water Filtration at Every Tap

In a world where water quality is increasingly compromised by contaminants like microplastics, ensuring safe drinking water is more important than ever. Water Service Elite presents a cutting-edge solution with our custom-designed Wall Mount Ultrafiltration System, engineered to handle flow rates of up to 60 gallons per minute. Our advanced system features a 0.015-micron ultrafiltration membrane that outperforms traditional filtration technologies by effectively removing microplastics, bacteria, organic molecules, and silt. The result? Water that is not only cleaner but also crystal clear.

# **Key Features:**

- Advanced Filtration Technology: Our system includes Best Filter Design (BFD) cartridges with dual-action filtration. The 0.2-micron catalytic carbon technology, paired with scale control, ensures each drop of water is treated to the highest standard.
- Eco-Friendly Efficiency: The system's pre-programmed controller optimizes water usage, reducing waste by up to 80%. With a non-brine backwash feature, it's safe for septic systems, daylight drains, and French drains—perfect for environmentally conscious households.
- **Certified Performance:** NSF-certified for advanced sub-micron filtration, our system meets stringent health and safety standards, providing you with complete peace of mind.
- **User-Friendly Design:** The platform is designed for easy plug-and-play installation, ensuring a hassle-free experience from start to finish.