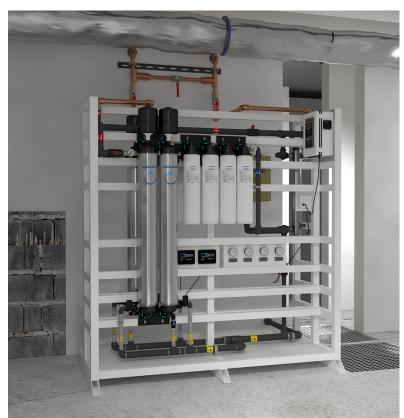

# **Customized Solutions**

Tailored to Your Space

Emphasizing flexibility and customization to meet unique space limitations and design preferences, our water enhancement system stands out as a remarkably adaptable solution for any home.

Tailored specifically to accommodate your individual requirements, it can be seamlessly integrated into various spaces, ensuring an efficient and unobtrusive fit.

This system features 11 stages of water quality enhancement, from organic and sediment reduction to ultrafiltration and UV disinfection, adeptly enhancing water safety and clarity. Its modular design is a key advantage, allowing for bespoke configurations that align perfectly with your space constraints and aesthetic preferences.

Capable of filtering out contaminants as small as 0.015 microns, it effectively targets bacteria, viruses, and cysts, thereby improving water quality. The system is designed for convenience, arriving fully assembled, pre-plumbed, and pre-wired, which simplifies installation. Integrated UV light offers additional sanitation, while programmed back-washing maintains the efficiency and longevity of the filtration media. This system is not just a functional addition to your home; it's a custom-fit solution designed to meet your specific water enhancement needs with an emphasis on design flexibility and customer-centric innovation.