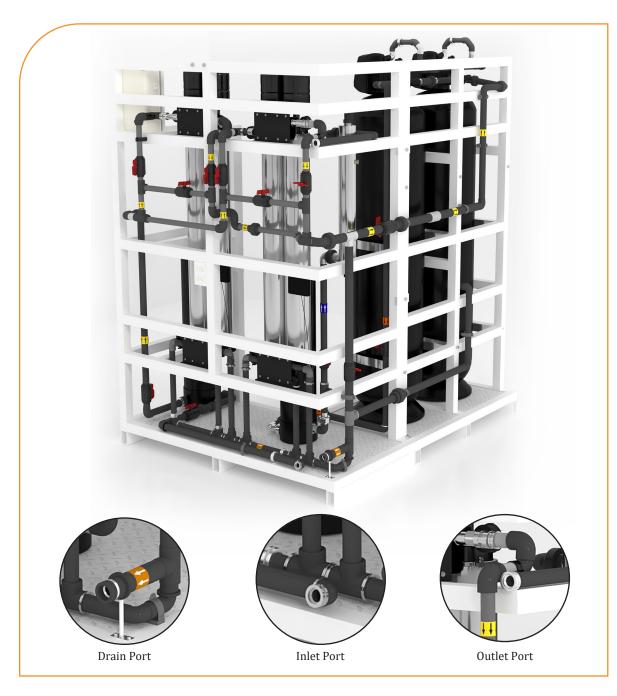

# **Customized Solutions**

Tailored to Your Space

# **System Features:**

- Modular design for flexible customization.
- Filters contaminants down to 0.015 microns, including bacteria, viruses, and cysts.
- Arrives fully assembled, pre-plumbed, and pre-wired for easy installation.
- Integrated UV light sanitation.
- Programmed backwashing for media regeneration.

Emphasizing flexibility and customization to meet unique space limitations and design preferences, our water enhancement system stands out as a remarkably adaptable solution for any home.

Tailored specifically to accommodate your individual requirements, it can be seamlessly integrated into various spaces, ensuring an efficient and unobtrusive fit.

This system features 11 stages of water quality enhancement, from organic and sediment reduction to ultrafiltration and UV disinfection, adeptly enhancing water safety and clarity. Its modular design is a key advantage, allowing for bespoke configurations that align perfectly with your space constraints and aesthetic preferences.

Capable of filtering out contaminants as small as 0.015 microns, it effectively targets bacteria, viruses, and cysts, thereby improving water quality. The system is designed for convenience, arriving fully assembled, pre-plumbed, and pre-wired, which simplifies installation. Integrated UV light offers additional sanitation, while programmed back-washing maintains the efficiency and longevity of the filtration media. This system is not just a functional addition to your home; it's a custom-fit solution designed to meet your specific water enhancement needs with an emphasis on design flexibility and customer-centric innovation.