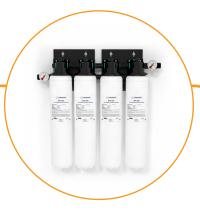

## **BFD-30 Quad**

Maximum Flow Rate: 30 GPM

**Overall Size**: 26 1/2" x 25" x 7"

Plumbing Size: 3/4" or 1"

**Filtration type:** 5 Micron chlorine reduction and scale control (type of filter can be

customized)